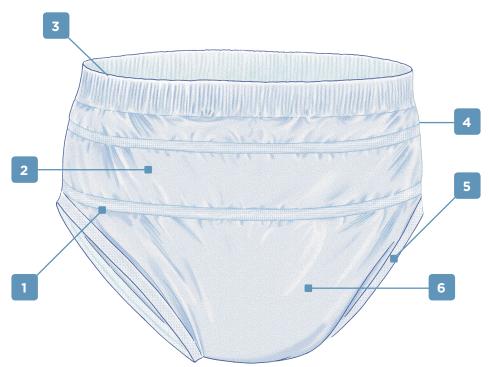

## Attends Stretch Fit Pants

Attends Stretch Fit Pants are a range of fixation pants without legs that are designed to be used with Attends shaped pads to secure the pad in place.

- All pants are white for improved discretion.
- Manufactured in a high quality soft elastic material which is robust for improved comfort, fit and support.
- Colour coded information on the inside of the waistband for easy identification of the pant size.

- Two side seams which are on the outside of the pant to help reduce the risk of any marking on the skin.
- The pants have no legs and have the look and feel of regular underwear providing improved discretion for the wearer.
- Can be washed up to 50 times at 60°C followed by gentle tumble drying at a low temperature.