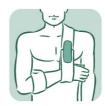

#### INSTRUCTIONS FOR USE OF

## Strap Arm Sling, 5.5cm\*12m

### LS4103

### Intended use

The sling is used to immobilize and/or support the wrist, arm and/or shoulder.

### **Product Features**

- Made of quilted strong blue foam material;
- Easy to cut to size;
- Can be fastened with included Y-shaped Velcro strips.

## **Indications**

- Wrist, elbow or shoulder trauma;
- Arm support in combination with a cast.

## **Contraindications / Side-effects**

None known at present.

# **Fitting instructions**

1



2



3



4



5



## **Applications**

1



7





- The brace is recommended for one patient use only.
- The brace is not intended to be applied directly on breached skin.
- Respect the cleaning instructions.
- Remove device before showering.



If allergic reactions occur due to the use of the brace, please consult your health care practitioner.

Any serious incidents that occurred in relation to this device should be reported to the manufacturer and the competent authority of the member state in which the user and/or patient is stablished.



## **Used materials**

40% Brushed nylon fabric; 40% PU foam; 8% Nylon hook; 2% cotton thread.

# Cleaning

Wash by hand in mild, cold soapy water. Rinse thoroughly.



- Do not bleach.
- Do not wring out.
- Do not iron.
- Do not put the device in a washing machine or dryer.

# **Used Symb