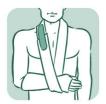

#### INSTRUCTIONS FOR USE OF

## Strap Arm Sling, 5.5cm\*12m

### LS4103

### Intended use

The sling is used to immobilize and/or support the wrist, arm and/or shoulder.

### **Product Features**

- Made of quilted strong blue foam material;
- Easy to cut to size;
- Can be fastened with included Y-shaped Velcro strips.

## **Indications**

- Wrist, elbow or shoulder trauma;
- Arm support in combination with a cast.

## **Contraindications / Side-effects**

None known at present.

# **Fitting instructions**

1



2



3



4



5



## **Applications**

1



7





- The brace is recommended for one patient use only.
- The brace is not intended to be applied directly on breached skin.
- Respect the cleaning instructions.
- Remove device before showering.



If allergic reactions occur due to the use of the brace, please consult your health care practitioner.

Any serious incidents that occurred in relation to this device should be reported to the manufacturer and the competent authority of the member state in which the user and/or patient is stablished.



## **Used materials**

40% Brushed nylon fabric; 40% PU foam; 8% Nylon hook; 2% cotton thread.

# Cleaning

Wash by hand in mild, cold soapy water. Rinse thoroughly.



- Do not bleach.
- Do not wring out.
- Do not iron.
- Do not put the device in a washing machine or dryer.

# **Used Symbols**