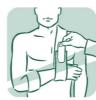

#### INSTRUCTIONS FOR USE OF

## Strap Arm Sling, 5.5cm\*12m

### LS4103

### Intended use

The sling is used to immobilize and/or support the wrist, arm and/or shoulder.

### **Product Features**

- Made of quilted strong blue foam material;
- Easy to cut to size;
- Can be fastened with included Y-shaped Velcro strips.

## **Indications**

- Wrist, elbow or shoulder trauma;
- Arm support in combination with a cast.

## **Contraindications / Side-effects**

None known at present.

# **Fitting instructions**

1



2



3



4



5



## **Applications**

1



7





- The brace is recommended for one patient use only.
- The brace is not intended to be applied directly on breached skin.
- Respect the cleaning instructions.
- Remove device before showering.



If allergic reactions occur due to the use of the brace, please consult your health care practitioner.

Any serious incidents that occurred in relation to this device should be reported to the manufacturer and the competent authority of the member state in which the user and/or patient is stablished.



## **Used materials**

40% Brushed nylon fabric; 40% PU foam; 8% Nylon hook; 2% cotton thread.

# Cleaning

Wash by hand in mild, cold soapy water. Rinse thoroughly.



- Do not bleach.
- Do not wring out.
- Do not iron.
- Do not put the device in a washing machin