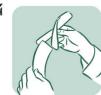

#### INSTRUCTIONS FOR USE OF

## Strap Arm Sling, 5.5cm\*12m

### LS4103

### Intended use

The sling is used to immobilize and/or support the wrist, arm and/or shoulder.

### **Product Features**

- Made of quilted strong blue foam material;
- Easy to cut to size;
- Can be fastened with included Y-shaped Velcro strips.

## **Indications**

- Wrist, elbow or shoulder trauma;
- Arm support in combination with a cast.

## **Contraindications / Side-effects**

None known at present.

# **Fitting instructions**

1



2



3



4



5



## **Applications**

1



7





- The brace is recommended for one patient use only.
- The brace is not intended to be applied directly on breached skin.
- Respect the cleaning instructions.
- Remove device before showering.



If allergic reactions occur due to the use of the brace, please consult your health care practitioner.

Any serious incidents that occurred in relation to this device should be reported to the manufacturer and the competent authority of the member state in which the user and/or patient is stablished.



## **Used materials**

40% Brushed nylon fabric; 40% PU foam; 8% Nylon hook; 2% cotton thread.

# Cleaning

Wash by hand in mild, cold soapy water. Rinse thoroughly.



- Do not bleach.
- Do not wring out.
- Do not iron.
- Do not put the device in a washing m