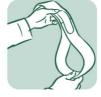

#### INSTRUCTIONS FOR USE OF

## Strap Arm Sling, 5.5cm\*12m

### LS4103

### Intended use

The sling is used to immobilize and/or support the wrist, arm and/or shoulder.

### **Product Features**

- Made of quilted strong blue foam material;
- Easy to cut to size;
- Can be fastened with included Y-shaped Velcro strips.

## **Indications**

- Wrist, elbow or shoulder trauma;
- Arm support in combination with a cast.

## **Contraindications / Side-effects**

None known at present.

# **Fitting instructions**

1



2



3



4



5



## **Applications**

1



7





- The brace is recommended for one patient use only.
- The brace is not intended to be applied directly on breached skin.
- Respect the cleaning instructions.
- Remove device before showering.



If allergic reactions occur due to the use of the brace, please consult your health care practitioner.

Any serious incidents that occurred in relation to this device should be reported to the manufacturer and the competent authority of the member state in which the user and/or patient is stablished.



## **Used materials**

40% Brushed nylon fabric; 40% PU foam; 8% Nylon hook; 2% cotton thread.

# Cleaning

Wash by hand in mild, cold soapy water. Rinse thoroughly.



- Do not bleach.
- Do not wring out.
- Do not iron.
- Do not put the device