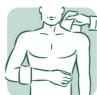

#### INSTRUCTIONS FOR USE OF

## Strap Arm Sling, 5.5cm\*12m

### LS4103

### Intended use

The sling is used to immobilize and/or support the wrist, arm and/or shoulder.

### **Product Features**

- Made of quilted strong blue foam material;
- Easy to cut to size;
- Can be fastened with included Y-shaped Velcro strips.

## **Indications**

- Wrist, elbow or shoulder trauma;
- Arm support in combination with a cast.

## **Contraindications / Side-effects**

None known at present.

# **Fitting instructions**

1



2



3



4



5



## **Applications**

1



7





- The brace is recommended for one patient use only.
- The brace is not intended to be applied directly on breached skin.
- Respect the cleaning instructions.
- Remove device before showering.



If allergic reactions occur due to the use of the brace, please consult your health care practitioner.

Any serious incidents that occurred in relation to this device should be reported to the manufacturer and the competent authority of the member state in which the user and/or patient is stablished.



## **Used materials**

40% Brushed nylon fabric; 40% PU foam; 8% Nylon hook; 2% cotton thread.

# Cleaning

Wash by hand in mild, cold soapy water. Rinse thoroughly.



- Do not bleach.
- Do not wring out.
- Do not iron.
- Do not put the device in a