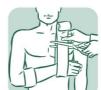

#### INSTRUCTIONS FOR USE OF

## Strap Arm Sling, 5.5cm\*12m

### LS4103

### Intended use

The sling is used to immobilize and/or support the wrist, arm and/or shoulder.

### **Product Features**

- Made of quilted strong blue foam material;
- Easy to cut to size;
- Can be fastened with included Y-shaped Velcro strips.

## **Indications**

- Wrist, elbow or shoulder trauma;
- Arm support in combination with a cast.

## **Contraindications / Side-effects**

None known at present.

# **Fitting instructions**

1



2



3



4



5



## **Applications**

1



7





- The brace is recommended for one patient use only.
- The brace is not intended to be applied directly on breached skin.
- Respect the cleaning instructions.
- Remove device before showering.



If allergic reactions occur due to the use of the brace, please consult your health care practitioner.

Any serious incidents that occurred in relation to this device should be reported to the manufacturer and the competent authority of the member state in which the user and/or patient is stablished.



## **Used materials**

40% Brushed nylon fabric; 40% PU foam; 8% Nylon hook; 2% cotton thread.

# Cleaning

Wash by hand in mild, cold soapy water. Rinse thoroughly.



- Do not bleach.
- Do not wring out.
- Do not iron.
- Do not put the device in a wash